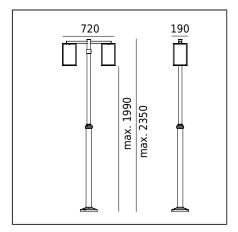

| Type of luminaire                |                                                                                                                                                                                                |  |
|----------------------------------|------------------------------------------------------------------------------------------------------------------------------------------------------------------------------------------------|--|
| Characteristics of the luminaire | Classic design luminaire, mounted on a telescopic lighting pole.<br>Adjustable height 12002200mm.<br>For lighting gardens, terraces and other architectural concepts.                          |  |
| General information              |                                                                                                                                                                                                |  |
| Materials                        | Powder painted aluminum cast. Powder painted steel. Lens - safety glass, transparent.                                                                                                          |  |
| Mounting method                  | Fixing of the luminaire: 3 holes ø10,5mm, on a daimeter ø207mm every 120°. Set contains: Art. 2013 - luminaire, Art. 3011 - lightning pole. Other accessories need to be purchased separately. |  |
| Type of light source             | E27 lamp                                                                                                                                                                                       |  |
| Technical data                   |                                                                                                                                                                                                |  |
| E27 lamp                         | QA55 / LED A5567                                                                                                                                                                               |  |
| Light source wattage             | 2x max 57W / LED 11W                                                                                                                                                                           |  |
| Energy Efficiency Index          | A+ D                                                                                                                                                                                           |  |
| Ta Rated temperature             | +25°C                                                                                                                                                                                          |  |
| Accessories sold separately      |                                                                                                                                                                                                |  |
| 405ZX0009                        | Concreting anchor.                                                                                                                                                                             |  |
| 406ZX0009                        | Ground anchor.                                                                                                                                                                                 |  |