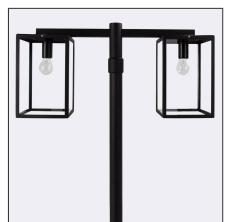

| Type of luminaire                |                                                                                                                                                                                                |  |
|----------------------------------|------------------------------------------------------------------------------------------------------------------------------------------------------------------------------------------------|--|
| Characteristics of the luminaire | Classic design luminaire, mounted on a telescopic lighting pole.<br>Adjustable height 12002200mm.<br>For lighting gardens, terraces and other architectural concepts.                          |  |
| General information              |                                                                                                                                                                                                |  |
| Materials                        | Powder painted aluminum cast. Powder painted steel. Lens - safety glass, transparent.                                                                                                          |  |
| Mounting method                  | Fixing of the luminaire: 3 holes ø10,5mm, on a daimeter ø207mm every 120°. Set contains: Art. 2013 - luminaire, Art. 3011 - lightning pole. Other accessories need to be purchased separately. |  |
| Type of light source             | E27 lamp                                                                                                                                                                                       |  |
| Technical data                   |                                                                                                                                                                                                |  |
| E27 lamp                         | QA55 / LED A5567                                                                                                                                                                               |  |
| Light source wattage             | 2x max 57W / LED 11W                                                                                                                                                                           |  |
| Energy Efficiency Index          | A+ D                                                                                                                                                                                           |  |
| Ta Rated temperature             | +25°C                                                                                                                                                                                          |  |
| Accessories sold separately      |                                                                                                                                                                                                |  |
| 405ZX0009                        | Concreting anchor.                                                                                                                                                                             |  |
| 406ZX0009                        | Ground anchor.                                                                                                                                                                                 |  |